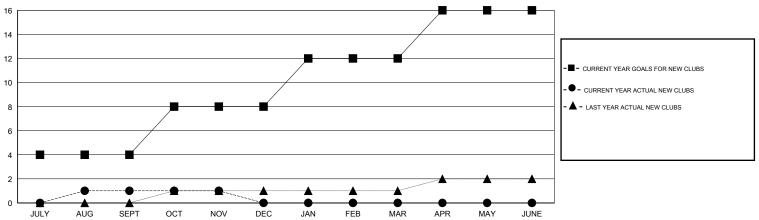

### LOCATION MALAWI

GMT CA 6-Afi

|               |                  | Clubs            |                  |                  | Members               |                    |                                     |                    |                  |  |
|---------------|------------------|------------------|------------------|------------------|-----------------------|--------------------|-------------------------------------|--------------------|------------------|--|
|               | RESUL            | TS FOR 2015-2016 |                  |                  | RESULTS FOR 2015-2016 |                    |                                     |                    |                  |  |
| QUARTER       | NEW CLUB<br>GOAL | NEW CLUBS        | DROPPED<br>CLUBS | NET<br>GAIN/LOSS | QUARTER               | NEW MEMBER<br>GOAL | CHARTER AND<br>NEW MEMBERS<br>ADDED | DROPPED<br>MEMBERS | NET<br>GAIN/LOSS |  |
| JULY/AUG/SEPT | 4                | 1                | 1                | 0                | JULY/AUG/SEPT         | 201                | 100                                 | 73                 | 27               |  |
| OCT/NOV/DEC   | 4                | 0                | 0                | 0                | OCT/NOV/DEC           | 190                | 17                                  | 16                 | 1                |  |
| JAN/FEB/MAR   | 4                | 0                | 0                | 0                | JAN/FEB/MAR           | 230                | 0                                   | 0                  | 0                |  |
| APR/MAY/JUNE  | 4                | 0                | 0                | 0                | APR/MAY/JUNE          | 195                | 0                                   | 0                  | 0                |  |

#### GOALS AND ACTUAL NEW CLUBS CUMULATIVE