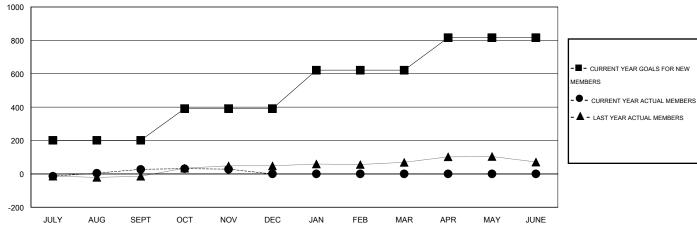

### LOCATION MALAWI

GMT CA 6-Afi

|               |                  | Clubs            |                  |                  | Members               |                    |                                     |                    |                  |  |
|---------------|------------------|------------------|------------------|------------------|-----------------------|--------------------|-------------------------------------|--------------------|------------------|--|
|               | RESUL            | TS FOR 2015-2016 |                  |                  | RESULTS FOR 2015-2016 |                    |                                     |                    |                  |  |
| QUARTER       | NEW CLUB<br>GOAL | NEW CLUBS        | DROPPED<br>CLUBS | NET<br>GAIN/LOSS | QUARTER               | NEW MEMBER<br>GOAL | CHARTER AND<br>NEW MEMBERS<br>ADDED | DROPPED<br>MEMBERS | NET<br>GAIN/LOSS |  |
| JULY/AUG/SEPT | 4                | 1                | 1                | 0                | JULY/AUG/SEPT         | 201                | 100                                 | 73                 | 27               |  |
| OCT/NOV/DEC   | 4                | 0                | 0                | 0                | OCT/NOV/DEC           | 190                | 17                                  | 16                 | 1                |  |
| JAN/FEB/MAR   | 4                | 0                | 0                | 0                | JAN/FEB/MAR           | 230                | 0                                   | 0                  | 0                |  |
| APR/MAY/JUNE  | 4                | 0                | 0                | 0                | APR/MAY/JUNE          | 195                | 0                                   | 0                  | 0                |  |

### GOALS AND ACTUAL MEMBERS CUMULATIVE

|                      |          | i                                          |                     |              |     |
|----------------------|----------|--------------------------------------------|---------------------|--------------|-----|
| DROPPED CLUBS: 1     |          | 25 CLUBS OF 53 ADDED 1 OR MORE NEW MEMBERS | GENDER DISTRIBU     | 634 (58.60%) |     |
| DROPPED MEMBERS      |          |                                            | FEMALE              | 448 (41.40%) |     |
| DECEASED             | 0        | CLICK HERE FOR HEALTH                      | FAMILY UNIT MEMBERS |              | 220 |
| CLUB CANCELLED OTHER | 10<br>79 | ASSESSMENT DATA                            | HEAD OF HOUSEHOLD   |              |     |
| TOTAL 89             |          |                                            | NON-HEAD OF HOUSEHO | 115          |     |